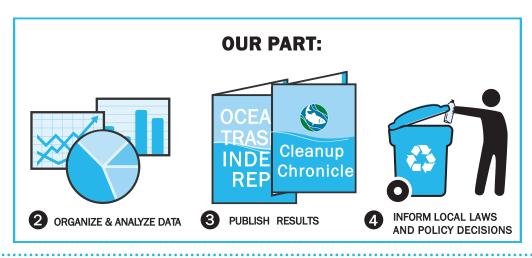

GO PAPERLESS!

Collect and record your data on Clean Swell!

Download the free app on your mobile device.

Updated 2021

Connecticut River Conservancy's Source to Sea CLEANUP

What to do with your tally when you return home:

Input your data using Connecticut River Conservancy's online form: www.ctriver.org/trash-tally

If you are unable to do so, please email it to **cleanup@ctriver.org** or mail to:

Connecticut River Conservancy 15 Bank Row Greenfield, MA 01031 Attn: Source to Sea Cleanup