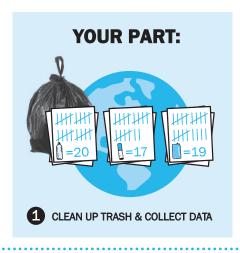

## TRASH COLLECTED

Please pickup all trash and record all items you find below. No matter how small the items, the data you collect are important. Thank you!

|                                                 | EXAMPLE:  Plastic Bags:      | TOTAL #              | Please DO NOT use words or check marks. Only <b>numbers</b> are useful data. |               |
|-------------------------------------------------|------------------------------|----------------------|------------------------------------------------------------------------------|---------------|
| MOST LIKE                                       | LY TO FIND ITEMS:            | <u> </u>             |                                                                              | TOTAL #       |
| Grocery bags (plastic):                         |                              | Cups, plates (foam): | =                                                                            |               |
| Other bags (plastic):                           |                              | =                    | Cups, plates (paper):                                                        | =             |
| Beverage bottles (glass):                       |                              | =                    | Cups, plates (plastic):                                                      | =             |
| Beverage bottles (plastic):                     |                              | =                    | Food containers (foam):                                                      | =             |
| Beverage cans:                                  |                              | =                    | Food containers (plastic):                                                   | =             |
| Beverage sachets/pouches:                       |                              | =                    | Food wrappers (candy, chips, etc.):                                          | =             |
| Bottle caps (metal):                            |                              | =                    | Lids (plastic):                                                              | =             |
| Bottle caps (plastic):                          |                              | =                    | Straws/stirrers (plastic):                                                   | =             |
| Cigarette butts:                                |                              | =                    | Utensils (plastic):                                                          | =             |
| FISHING & BOATING:                              |                              | TOTAL #              | ILLEGAL DUMPING:                                                             | TOTAL #       |
| Bait containers, line, nets, traps, rope, etc.: |                              | =                    | Appliances:                                                                  | =             |
| Styrofoam dock pieces:                          |                              |                      | Construction materials:                                                      | =             |
| PACKAGING MATERIAL:                             |                              |                      | Tires:                                                                       | =             |
| 6-pack holder                                   |                              | =                    | MISCELLANEOUS DEBRIS:                                                        | TOTAL #       |
| Foam packagi                                    |                              | =                    | Balloons:                                                                    | =             |
|                                                 | pottles (oil, bleach, etc.): | =                    | Clothing:                                                                    | =             |
| Strapping ban                                   |                              | =                    | E-cigarettes:                                                                | =             |
| PERSONAL                                        |                              | TOTAL #              | Electronic waste (phones, batteries):                                        | =             |
| Condoms:                                        |                              | =                    | Footwear (shoes/slippers):                                                   | =             |
| Cotton bud sti                                  | cks (swabs):                 | =                    | Paper bags:                                                                  | =             |
| Diapers:                                        | · ·                          | =                    | Scrap metal:                                                                 | =             |
| Gloves & mas                                    | KS (PPE):                    | =                    | Tobacco products (lighters, cigar tips, wrap):                               | =             |
| Syringes:                                       |                              | =                    | Toys:                                                                        | =             |
| Tampons & ap                                    | plicators:                   | =                    | Other trash:                                                                 | =             |
| OTHER ITEMS OF CONCERN:                         |                              | TOTAL #              | TINY TRASH LESS THAN 1 INCH:                                                 | TOTAL #       |
| Automotive w                                    | aste (not tires):            | =                    | Plastic/foam pieces:                                                         | =             |
| Bags of dump                                    | ed trash:                    | =                    | DEAD/INJURED ANIMAL:                                                         |               |
| Mattresses:                                     |                              | =                    | Type of animal:                                                              | 1 in          |
| Nips (mini alco                                 | phol bottles):               | =                    | Status: dead/injured Entangled: yes/no                                       | (actual size) |
| Paint cans:                                     |                              | =                    | Type of entanglement item:                                                   |               |
| CLEANUP S                                       | SUMMARY                      |                      |                                                                              |               |
| Number of Tra                                   | ash Weight of Trash          |                      | Distance How long                                                            |               |